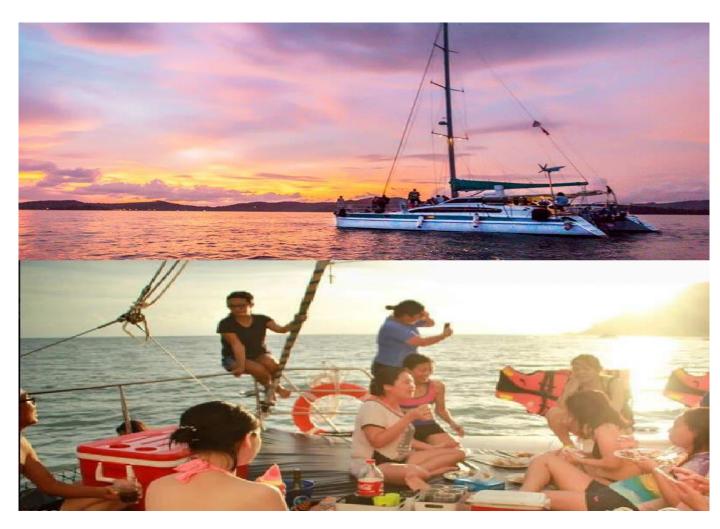

## **Sunset Dinner Cruise**

Create memorable experiences with friends or family as you kick back and relax aboard a yacht that takes you around the waters of the Andaman Sea! As the boat sails out into the open sea, enjoy the breath taking views and free flowing drinks that come with your Sunset Cruise package. Come in your swimming attire and diver into the waters from the boat, or laze around the jacuzzi net attached to the back of the vessel, so you can stay harnessed to the yacht even as it sets out into the sea. Watch the sun set as you dine on a scrumptious BBQ dinner with cuisine that varies from crab, lamb, satay, and more! This sunset dinner cruise is definitely one of the best ways to experience Langkawi's archipelago. Plus, available round trip transportation makes your travel experience all the more convenient!

Tour Highlights: Fantastic seaview with Sunset Dinner Cruise